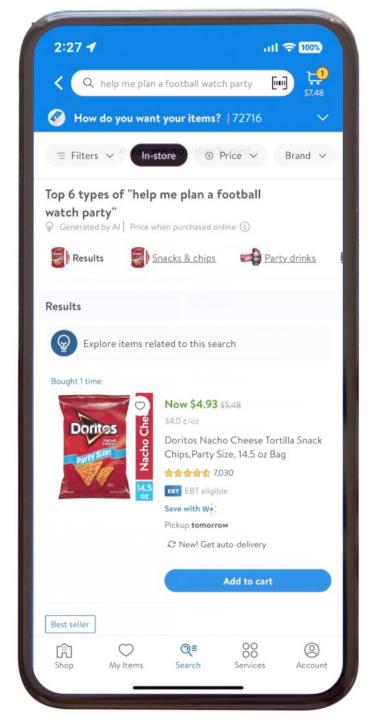

### **AUTOMATED CONSUMPTION**

#### WALMART

New search app uses generative AI to semi-automate grocery shopping