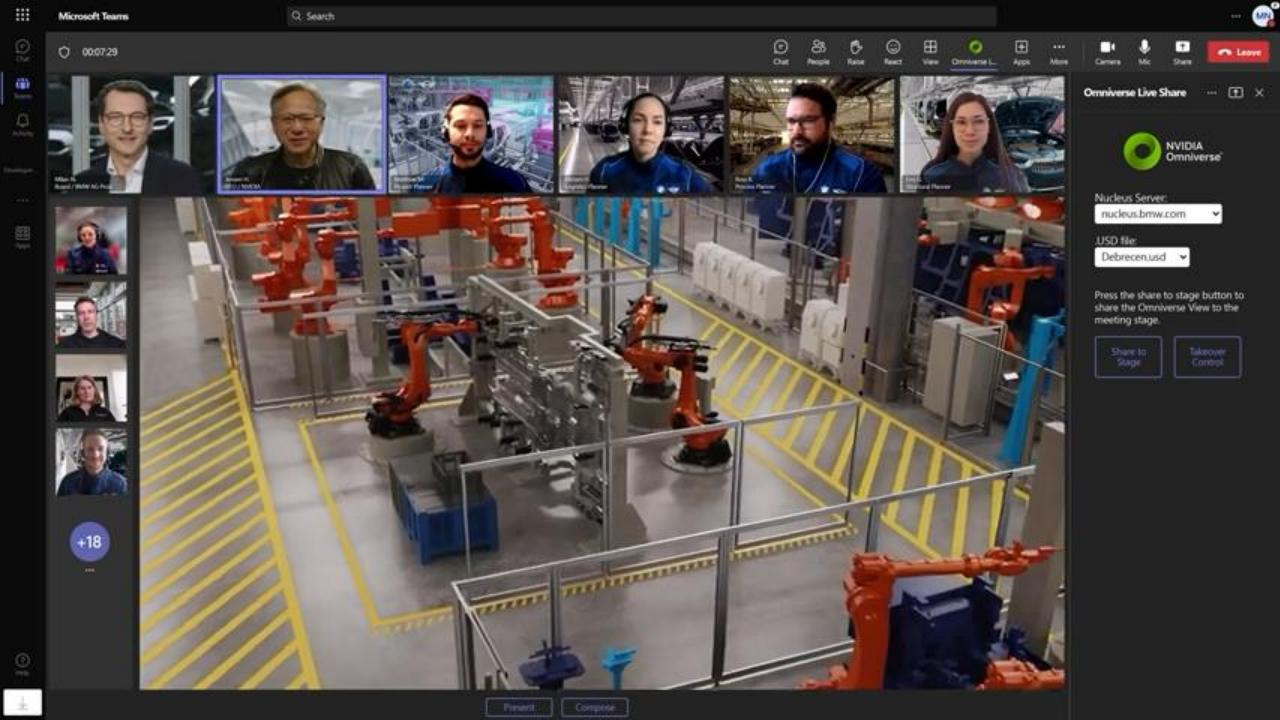

#### NVIDIA & BMW

Automaker use NVIDIA's Omniverse platform to build simulated factories