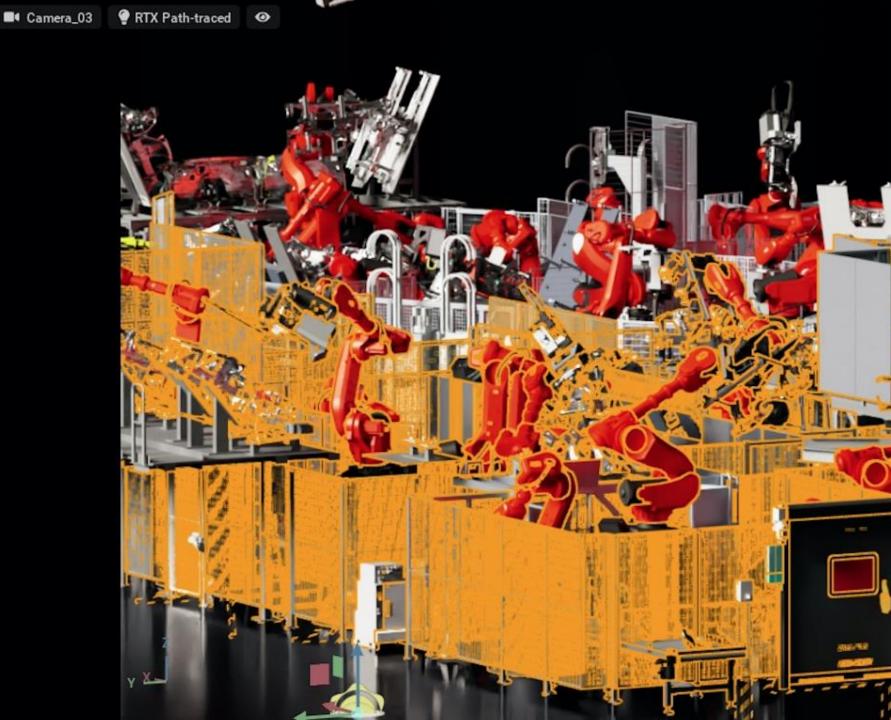

#### NVIDIA & BMW

Automaker use NVIDIA's Omniverse platform to build simulated factories