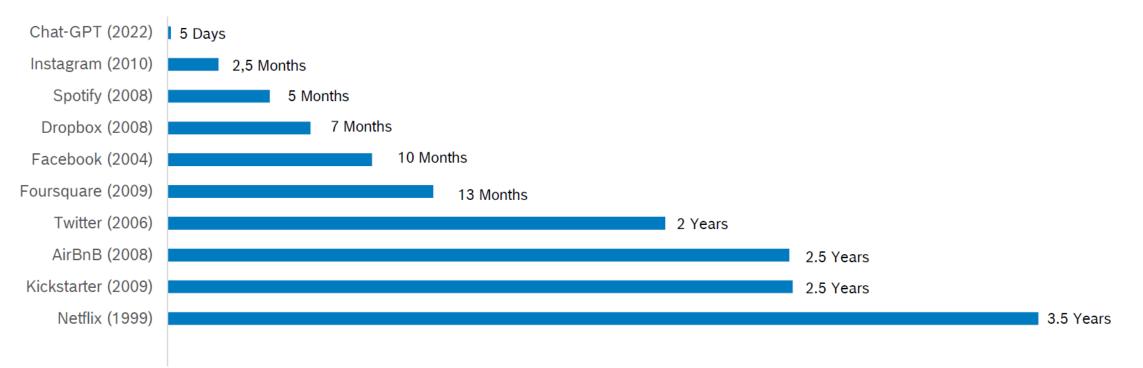

## Why we need to change Speed of adoption

Days it took online services to reach one million users

#### https://www.statista.com/chart/29174/time-to-one-million-users/

Consumer minimum expectations are based on their last best experience ...

**BOSCH** 